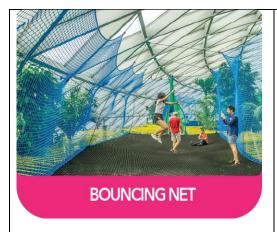

#### **JEWEL - BOUNCING NET**

Experience the thrill of being almost weightless as you leap about this giant net! At its highest point at 8 metres above the ground, you'll feel like you can reach the sky.

- Opening Hrs: 10:00am 9:00pm (Last admission: 8.30pm)
- Address: 78 Airport Boulevard, Singapore 819666 |
  JEWEL, Canopy Park (L5)
- Contact: +65 6956 9898 (10am 10pm)

Please redeem your Changi Flexi Pass at Jewel Changi Airport, Level 1 Concierge Counter.