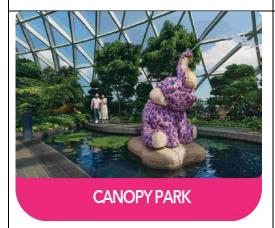

## JEWEL - CANOPY PARK

Canopy Park, located at the topmost level (L5) of Jewel, welcomes the young and young at heart with an array of exciting play attractions. From mazes to bouncing nets, it's all fun. Take a stroll along creative garden trails, glide down giant slides or hide in bowls of gentle mist.

Opening Hrs:

Mon - Thu: 10:00AM - 9:00PM (Last Admission: 8.30pm)

Fri - Sun, Eve & PH: 10:00AM - 10:00PM

(Last Admission: 9.30pm)

Address: 78 Airport Boulevard, Singapore 819666 |
 JEWEL, Canopy Park (L5)

• Contact: +65 6956 9898 (10am - 10pm)

Please redeem your Changi Flexi Pass at Jewel Changi Airport, Level 1 Concierge Counter.