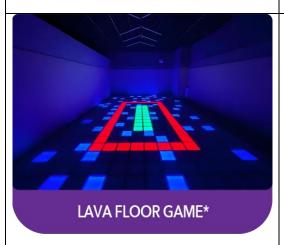

# **LAVA FLOOR GAME\***

Step into an exhilarating adventure at Lava Floor Game, where the floor melts into lava, and each level intensifies in difficulty. Navigate through dynamic obstacle courses, avoiding red lava tiles to survive and advance. Perfect for friends, families, and teambuilding, this immersive game tests your agility, strategy, and teamwork in a fun and interactive environment. Are you ready to conquer the challenge?

• Opening Hrs: 12.30 pm to 9pm daily

Address: HarbourFront Centre - 1 Maritime Square,
 #03-15, Singapore 099253

• Contact: +65 8868 9217 | hello@lavafloorgame.com

- Advanced booking required, please visit https://www.lavafloorgame.com/book-now to select a timeslot, use promo code "CHANGIFLEXI" upon checkout.
- Please wear covered shoes. Crocs, slippers, running shoes with thick soles and high heels are not recommended as the tiles will not be able to sense your feet.