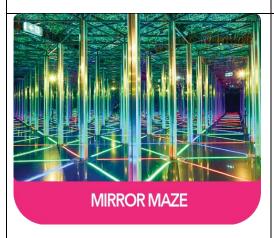

## **JEWEL - MIRROR MAZE**

The Mirror Maze boasts a unique cover of greenery branching overhead, creating the illusion of endless bowers before you.

• Opening Hrs: 10:00am - 9:00pm (Last admission: 8.30pm)

Address: 78 Airport Boulevard, Singapore 819666 |
 JEWEL, Canopy Park (L5)

• Contact: +65 6956 9898 (10am - 10pm)

Please redeem your Changi Flexi Pass at Jewel Changi Airport, Level 1 Concierge Counter.