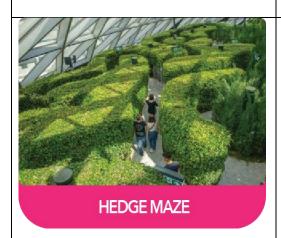

## JEWEL - HEDGE MAZE

Have a field day weaving your way through Singapore's largest hedge maze. Be rewarded with a bird's eye view of the maze's intricate windings when you reach the watch tower at its core.

• Opening Hrs: 10:00am - 9:00pm (Last admission: 8.30pm)

Address: 78 Airport Boulevard, Singapore 819666 |
 JEWEL, Canopy Park (L5)

• Contact: +65 6956 9898 (10am - 10pm)

Please redeem your Changi Flexi Pass at Jewel Changi Airport, Level 1 Concierge Counter.