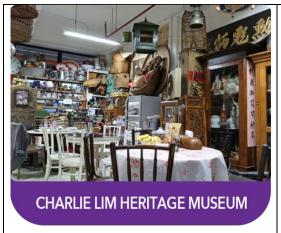

## **CHARLIE LIM HERITAGE MUSEUM**

This museum houses Charlie Lim's numerous photography and paintography works over a span of four decades. He has worked with a variety of clients and has created a number of innovative products. Winning numerous awards, he has been featured in many publications.

Opening Hrs:

(Monday to Friday) 11am to 12pm, 2:30pm to 3:30pm, 4:00pm to 5:00pm

 Address: Blk 1090 Lower Delta Rd, #04-14, Singapore 169201

Contact: +65 9687 9565 / +65 9476 4298

Refreshments will be provided. Snack: Hot roasted Chestnut. Duration: 1 hour per session